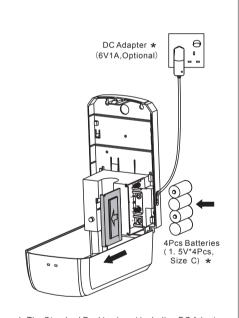

- \* The Standard Packing is not including DC Adapter and Batteries
- (E) Install Batteries/DC Adapter

\* The standard Packing is not including Double-sided adhesive and Silicone sealant

- LED Light:
  1. green color 5 seconds flush: working condition;
- red color 5 seconds flush: low power for battery and change;
   red color 2 seconds flush: something under