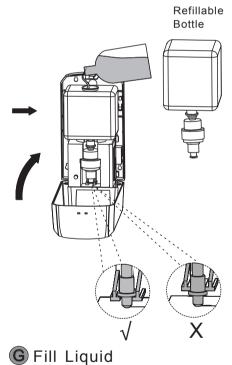

- \* The Standard Packing is not including DC Adapter and Batteries
- (E) Install Batteries/DC Adapter



\* The standard Packing is not including Double-sided adhesive and Silicone sealant







- LED Light:
  1. green color 5 seconds flush: working condition;
- red color 5 seconds flush: low power for battery and change;
   red color 2 seconds flush: something under

- red color 2 seconds flush: something under sensor and remove it;
   Infrared sensor (non-contact)
   1. Place hand under induction window, LCD screen shows body temperature, then the liquid flows out from the outlet.
- 2. red backlight, symbol "Hi" for temperature over 42.2  $^{\circ}$ C.
- 3. red backlight for temperature between 38.1and 42.2 °C. 4. pink backlight for temperature between 37.4 and 38 °C.
- 5. blue backlight for temperature between 32 and 37.3 °C.
- 6. blue backlight, symbol "Lo" for temperature below 32 °C.