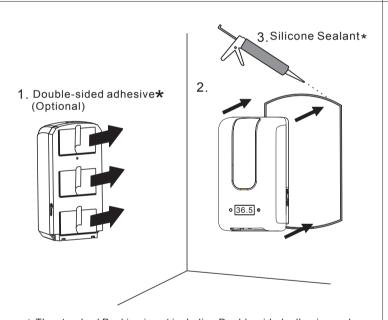

- \* The Standard Packing is not including DC Adapter and Batteries
- (E) Install Batteries/DC Adapter

\* The standard Packing is not including Double-sided adhesive and Silicone sealant

- LED Light:
  1. green color 5 seconds flush: working condition;
- red color 5 seconds flush: low power for battery and change;
   red color 2 seconds flush: something under