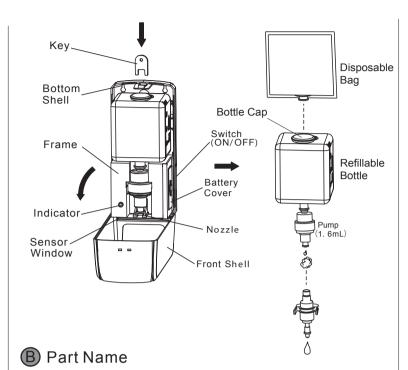

- \* The Standard Packing is not including DC Adapter and Batteries
- (E) Install Batteries/DC Adapter

\* The standard Packing is not including Double-sided adhesive and Silicone sealant

- LED Light:
  1. green color 5 seconds flush: working condition;
- red color 5 seconds flush: low power for battery and change;
   red color 2 seconds flush: something under

- red color 2 seconds flush: something under sensor and remove it;
   Infrared sensor (non-contact)
   1. Place hand under induction window, LCD screen shows body temperature, then the liquid flows out from the outlet.
- 2. red backlight, symbol "Hi" for temperature over 42.2  $^{\circ}$ C.
- 3. red backlight for temperature between 38.1and 42.2 °C. 4. pink backlight for temperature between 37.4 and 38 °C.
- 5. blue backlight for temperature between 32 and 37.3 °C.
- 6. blue backlight, symbol "Lo" for temperature below 32 °C.