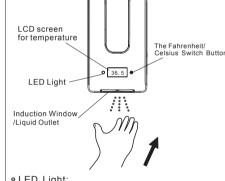

- \* The Standard Packing is not including DC Adapter and Batteries
- (E) Install Batteries/DC Adapter

\* The standard Packing is not including Double-sided adhesive and Silicone sealant

- LED Light:
  1. green color 5 seconds flush: working condition;
- red color 5 seconds flush: low power for battery and change;
   red color 2 seconds flush: something under

- red color 2 seconds flush: something under sensor and remove it;
   Infrared sensor (non-contact)
   1. Place hand under induction window, LCD screen shows body temperature, then the liquid flows out from the outlet.
- 2. red backlight, symbol "Hi" for temperature over 42.2  $^{\circ}$ C.
- 3. red backlight for temperature between 38.1and 42.2 °C. 4. pink backlight for temperature between 37.4 and 38 °C.
- 5. blue backlight for temperature between 32 and 37.3 °C.
- 6. blue backlight, symbol "Lo" for temperature below 32 °C.