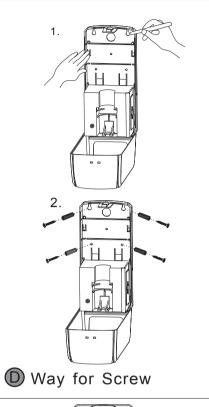

- \* The Standard Packing is not including DC Adapter and Batteries
- (E) Install Batteries/DC Adapter

\* The standard Packing is not including Double-sided adhesive and Silicone sealant

- LED Light:
  1. green color 5 seconds flush: working condition;
- red color 5 seconds flush: low power for battery and change;
   red color 2 seconds flush: something under