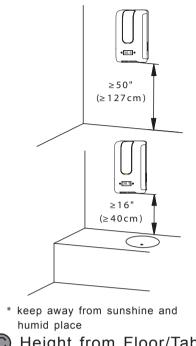

- \* The Standard Packing is not including DC Adapter and Batteries
- (E) Install Batteries/DC Adapter



\* The standard Packing is not including Double-sided adhesive and Silicone sealant







- LED Light:
  1. green color 5 seconds flush: working condition;
- red color 5 seconds flush: low power for battery and change;
   red color 2 seconds flush: something under

- red color 2 seconds flush: something under sensor and remove it;
   Infrared sensor (non-contact)
   1. Place hand under induction window, LCD screen shows body temperature, then the liquid flows out from the outlet.
- 2. red backlight, symbol "Hi" for temperature over 42.2  $^{\circ}$ C.
- 3. red backlight for temperature between 38.1and 42.2 °C. 4. pink backlight for temperature between 37.4 and 38 °C.
- 5. blue