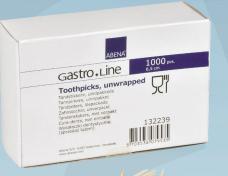

## Item number 132239

Toothpicks, ABENA Gastro, 6.5cm, nature, round, with tip at both ends, packed loose

## Product Description

For the care of teeth and gums.

## Specifications

| Base name                        | Toothpicks                                                                            |  |  |
|----------------------------------|---------------------------------------------------------------------------------------|--|--|
| Brand                            | ABENA                                                                                 |  |  |
| Sub-brand                        | Gastro                                                                                |  |  |
| Sub-color                        | Nature                                                                                |  |  |
| Features                         | Round, with tip at both ends, packed loose                                            |  |  |
| Material                         | Birch wood                                                                            |  |  |
| Length/depth                     | 6.5 cm                                                                                |  |  |
| Certifications                   | Food contact materials                                                                |  |  |
| Directives, regulations and acts | (EC) No 1935/2004, (EC) No 2023/2006, BEK nr 681 af 25/05/2020                        |  |  |
| Product Disposal Instructions    | Can be disposed of with normal household waste sorted according to local regulations. |  |  |
| Packaging Disposal Instructions  | Can be recycled or incinerated.                                                       |  |  |

## Packaging data

| Unit | Contains | Length | Width   | Height  | EAN           |
|------|----------|--------|---------|---------|---------------|
| cll  | 25 pck   | 36 cm  | 12.5 cm | 21.5 cm | 5703538079559 |
| pck  | 1000 pcs |        |         |         | 5703538079535 |