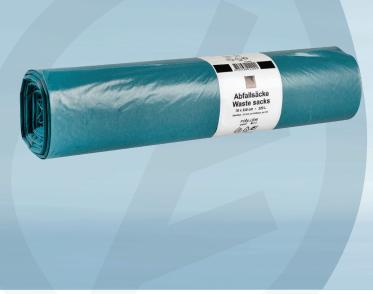

## Product Main Number 10006410

Sack, 120 I, blue, LDPE/recycle, 70 x 110 cm

Made of recycled plasticSuitable for light waste

## **Product Description**

Made from recycled plastic. The bag is suitable for collecting light waste.

## Specifications

| Base name                        | Sack                                                                                  |
|----------------------------------|---------------------------------------------------------------------------------------|
| Color                            | Blue                                                                                  |
| Features                         | 70 x 110 cm                                                                           |
| Material                         | LDPE, recycle                                                                         |
| Length/depth                     | 110 cm                                                                                |
| Width                            | 70 cm                                                                                 |
| Volume, Net                      | 120                                                                                   |
| Thickness                        | 30 micron                                                                             |
| Roll width                       | 37                                                                                    |
| Waste type                       | Light                                                                                 |
| Directives, regulations and acts | (EU) 2023/988                                                                         |
| Safety Instructions And Warnings | Keep out of reach of children.                                                        |
| Product Disposal Instructions    | Can be disposed of with normal household waste sorted according to local regulations. |
| Packaging Disposal Instructions  | Can be recycled or incinerated.                                                       |